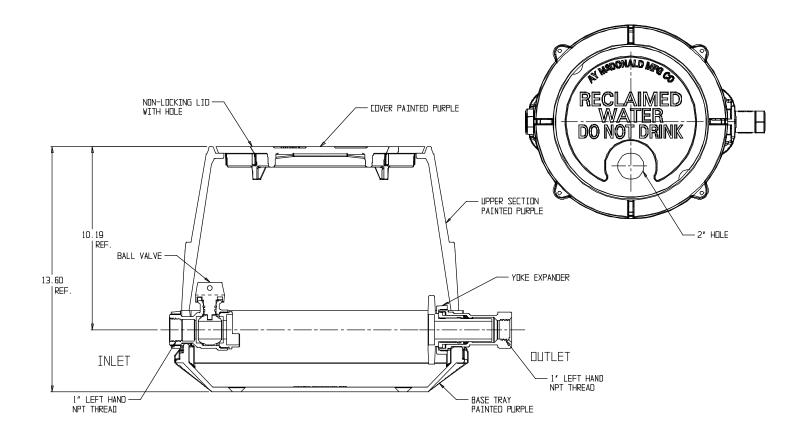

## SUBMITTAL DATA SHEET

NL YOKE & LONGBOX ASSEMBLY - 775-410BCGG 445x009

**FNPT X FNPT** 

## SUBMITTAL INFORMATION

- Manufactured in compliance with ANSI/AWWA C800 (latest revision)
- Brass components in contact with potable water conform to ASTM B584, UNS C89833 (latest revision) and identified with "NL"
- Brass components not in contact with potable water conform to ASTM B62 and ASTM B584, UNS C83600 -85-5-5-5 (latest revision)
- Cast iron components conforms to ASTM A126 Class B or ASTM A159 Grade 2500 (latest revision) and coated with black dip
- Designed to provide proper meter spacing for ease of installation
- Large wrench flats provided for proper installation