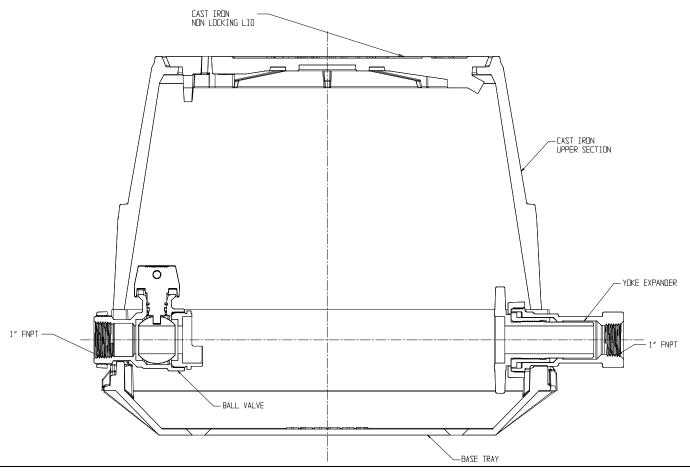

## NL YOKE & LONGBOX ASSEMBLY - 775-410BCGG 441

FNPT X FNPT

## SUBMITTAL INFORMATION

- Manufactured in compliance with ANSI/AWWA C800 (latest revision)
- Brass components in contact with potable water conform to ASTM B584, UNS C89833 (latest revision) and identified with "NL"
- Brass components not in contact with potable water conform to ASTM B62 and ASTM B584, UNS C83600 -85-5-5-5 (latest revision)
- Cast iron components conforms to ASTM A126 Class B or ASTM A159 Grade 2500 (latest revision) and coated with black dip
- Designed to provide proper meter spacing for ease of installation
- Large wrench flats provided for proper installation