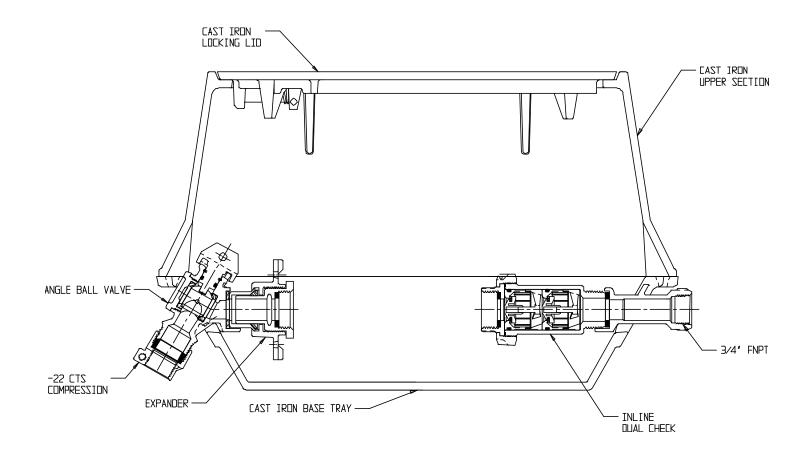

## NL YOKE & LONGBOX ASSEMBLY - 776-208AC2G 333

-22 CTS Compression x FNPT

## SUBMITTAL INFORMATION

- Manufactured in compliance with ANSI/AWWA C800 (latest revision)
- Brass components in contact with potable water conform to ASTM B584, UNS C89833 (latest revision) and identified with "NL"
- Brass components not in contact with potable water conform to ASTM B62 and ASTM B584, UNS C83600 -85-5-5-5 (latest revision)
- Cast iron components conforms to ASTM A126 Class B or ASTM A159 Grade 2500 (latest revision) and coated with black dip
- Designed to provide proper meter spacing for ease of installation
- Large wrench flats provided for proper installation
- Insert stiffeners required on all flexible plastic connections