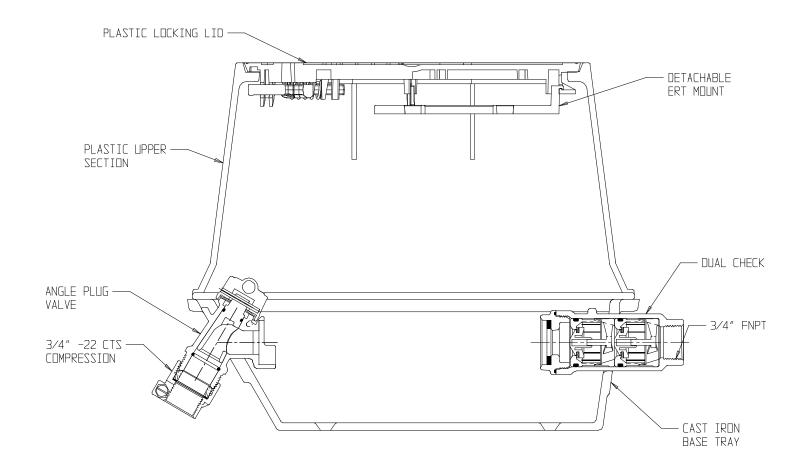

## NL YOKE & LONGBOX ASSEMBLY - 775P208LD2G 332X801

-22 CTS Compression x FNPT

## SUBMITTAL INFORMATION

- Manufactured in compliance with ANSI/AWWA C800 (latest revision)
- Brass components in contact with potable water conform to ASTM B584, UNS C89833 (latest revision) and identified with "NL"
- Brass components not in contact with potable water conform to ASTM B62 and ASTM B584, UNS C83600 -85-5-5-5 (latest revision)
- Cast iron components conforms to ASTM A126 Class B or ASTM A159 Grade 2500 (latest revision) and coated with black dip
- Designed to provide proper meter spacing for ease of installation
- Large wrench flats provided for proper installation
- Insert stiffeners required on all flexible plastic connections