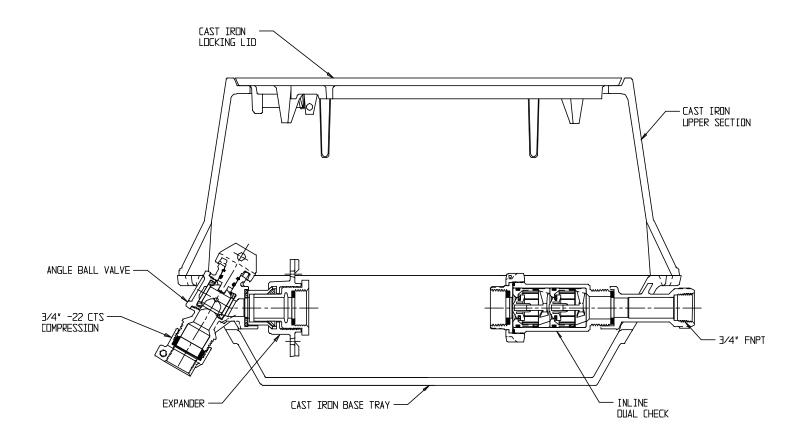

## NL YOKE & LONGBOX ASSEMBLY - 776-208AC2G 332

-22 CTS Compression x FNPT

## SUBMITTAL INFORMATION

- Manufactured in compliance with ANSI/AWWA C800 (latest revision)
- Brass components in contact with potable water conform to ASTM B584, UNS C89833 (latest revision) and identified with "NL"
- Brass components not in contact with potable water conform to ASTM B62 and ASTM B584, UNS C83600 -85-5-5-5 (latest revision)
- Cast iron components conforms to ASTM A126 Class B or ASTM A159 Grade 2500 (latest revision) and coated with black dip
- Designed to provide proper meter spacing for ease of installation
- Large wrench flats provided for proper installation
- Insert stiffeners required on all flexible plastic connections