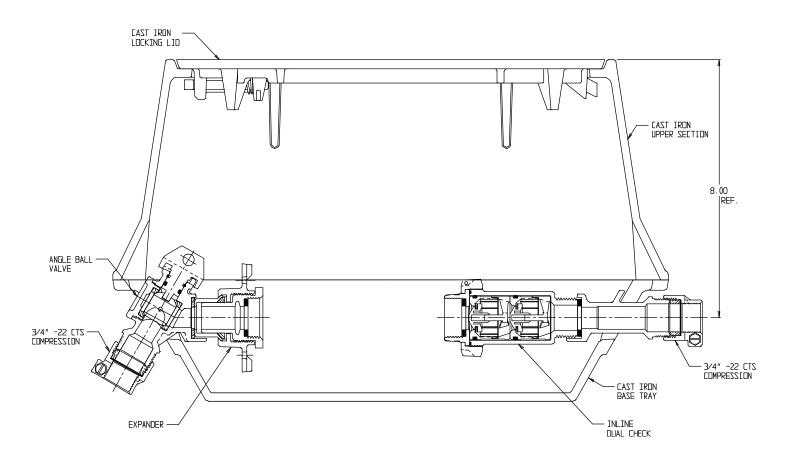

## SUBMITTAL DATA SHEET

NL YOKE & LONGBOX ASSEMBLY - 776-208AC22 333

-22 CTS Compression x -22 CTS Compression

## SUBMITTAL INFORMATION

- Manufactured in compliance with ANSI/AWWA C800 (latest revision)
- Brass components in contact with potable water conform to ASTM B584, UNS C89833 (latest revision) and identified with "NL"
- Brass components not in contact with potable water conform to ASTM B62 and ASTM B584, UNS C83600 -85-5-5-5 (latest revision)
- Cast iron components conforms to ASTM A126 Class B or ASTM A159 Grade 2500 (latest revision) and coated with black dip
- Designed to provide proper meter spacing for ease of installation
- Large wrench flats provided for proper installation
- Insert stiffeners required on all flexible plastic connections