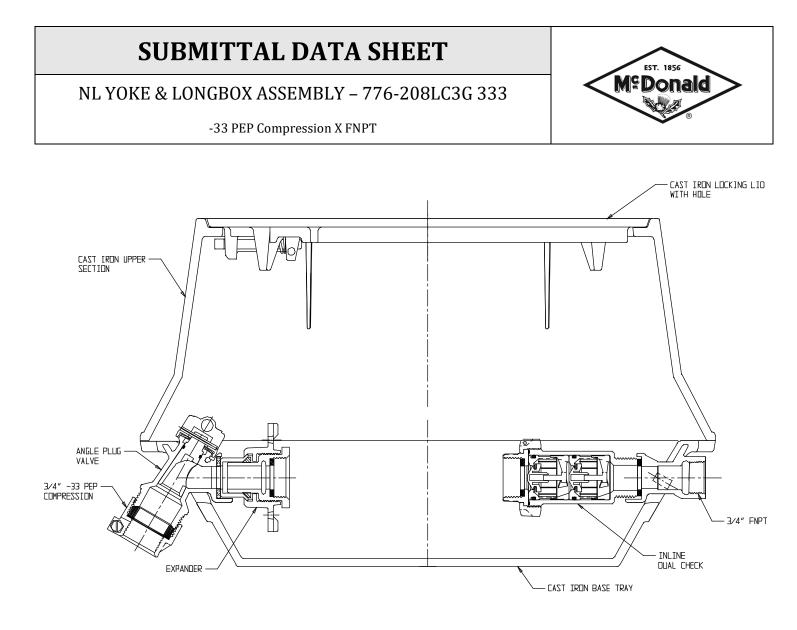

## SUBMITTAL INFORMATION

- Manufactured in compliance with ANSI/AWWA C800 (latest revision)
- Brass components in contact with potable water conform to ASTM B584, UNS C89833 (latest revision) and identified with "NL"
- Brass components not in contact with potable water conform to ASTM B62 and ASTM B584, UNS C83600 -85-5-5-5 (latest revision)
- Cast iron components conforms to ASTM A126 Class B or ASTM A159 Grade 2500 (latest revision) and coated with black dip
- Designed to provide proper meter spacing for ease of installation
- Large wrench flats provided for proper installation
- Insert stiffeners required on all flexible plastic connections