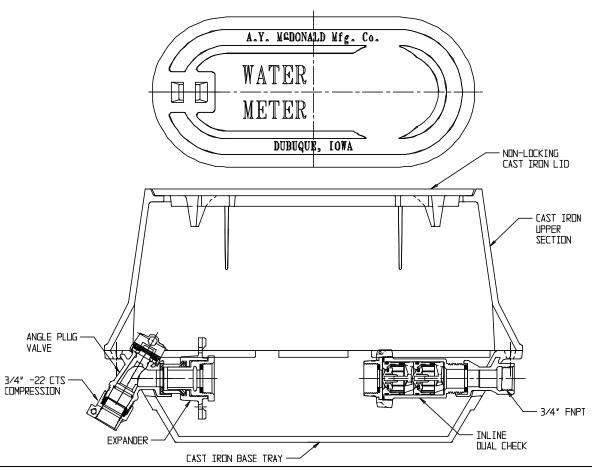

## NL YOKE & LONGBOX ASSEMBLY - 776-208LC2G 331

-22 CTS Compression x FNPT

## SUBMITTAL INFORMATION

- Manufactured in compliance with ANSI/AWWA C800 (latest revision)
- Brass components in contact with potable water conform to ASTM B584, UNS C89833 (latest revision) and identified with "NL"
- Brass components not in contact with potable water conform to ASTM B62 and ASTM B584, UNS C83600 -85-5-5-5 (latest revision)
- Cast iron components conforms to ASTM A126 Class B or ASTM A159 Grade 2500 (latest revision) and coated with black dip
- Designed to provide proper meter spacing for ease of installation
- Large wrench flats provided for proper installation
- Insert stiffeners required on all flexible plastic connections