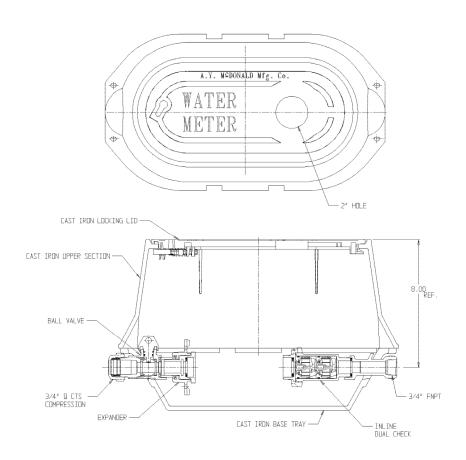

## NL YOKE & LONGBOX ASSEMBLY - 776-208BCQG 333

Q CTS Compression x FNPT

## SUBMITTAL INFORMATION

- Manufactured in compliance with ANSI/AWWA C800 (latest revision)
- Brass components in contact with potable water conform to ASTM B584, UNS C89833 (latest revision) and identified with "NL"
- Brass components not in contact with potable water conform to ASTM B62 and ASTM B584, UNS C83600 -85-5-5-5 (latest revision)
- Cast iron components conforms to ASTM A126 Class B or ASTM A159 Grade 2500 (latest revision) and coated with black dip
- Designed to provide proper meter spacing for ease of installation
- Large wrench flats provided for proper installation
- Insert stiffeners required on all flexible plastic connections