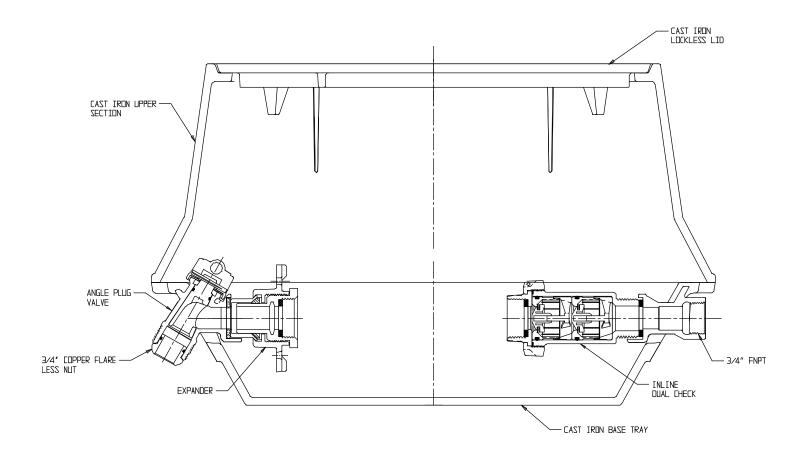

#### NL YOKE & LONGBOX ASSEMBLY - 776-208LCHG 331

Copper Flare Less Nut x FNPT

#### SUBMITTAL INFORMATION

- Manufactured in compliance with ANSI/AWWA C800 (latest revision)
- Brass components in contact with potable water conform to ASTM B584, UNS C89833 (latest revision) and identified with "NL"
- Brass components not in contact with potable water conform to ASTM B62 and ASTM B584, UNS C83600 -85-5-5-5 (latest revision)
- Cast iron components conforms to ASTM A126 Class B or ASTM A159 Grade 2500 (latest revision) and coated with black dip
- Designed to provide proper meter spacing for ease of installation
- Large wrench flats provided for proper installation