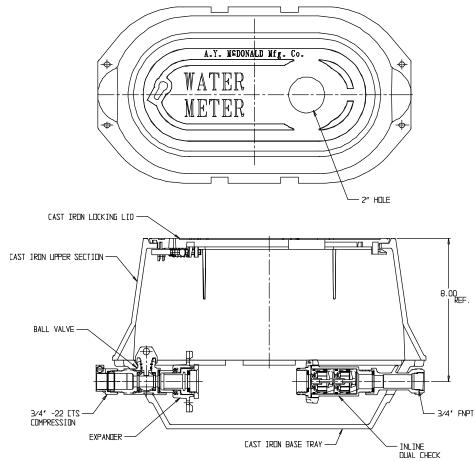

## NL YOKE & LONGBOX ASSEMBLY – 776-208BC2G 333

-22 CTS Compression x FNPT

## SUBMITTAL INFORMATION

- Manufactured in compliance with ANSI/AWWA C800 (latest revision)
- Brass components in contact with potable water conform to ASTM B584, UNS C89833 (latest revision) and identified with "NL"
- Brass components not in contact with potable water conform to ASTM B62 and ASTM B584, UNS C83600 -85-5-5-5 (latest revision)
- Cast iron components conforms to ASTM A126 Class B or ASTM A159 Grade 2500 (latest revision) and coated with black dip
- Designed to provide proper meter spacing for ease of installation
- Large wrench flats provided for proper installation
- Insert stiffeners required on all flexible plastic connections