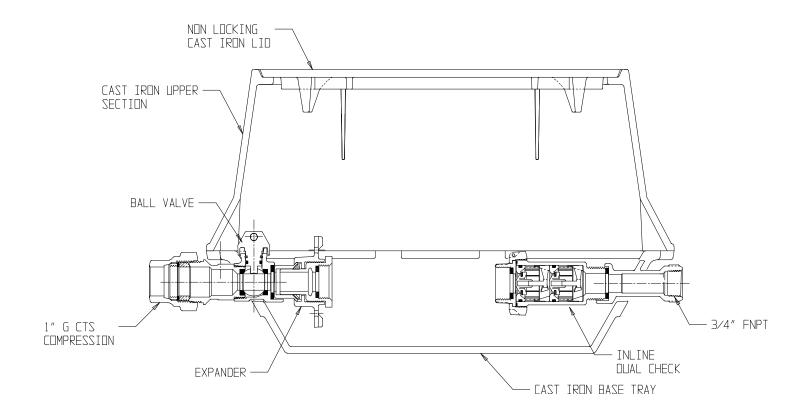

## NL YOKE & LONGBOX ASSEMBLY - 776-208BCVG 431

G CTS Compression x FNPT

## **SUBMITTAL INFORMATION**

- Manufactured in compliance with ANSI/AWWA C800 (latest revision)
- Brass components in contact with potable water conform to ASTM B584, UNS C89833 (latest revision) and identified with "NL"
- Brass components not in contact with potable water conform to ASTM B62 and ASTM B584, UNS C83600 -85-5-5-5 (latest revision)
- Cast iron components conforms to ASTM A126 Class B or ASTM A159 Grade 2500 (latest revision) and coated with black dip
- Designed to provide proper meter spacing for ease of installation
- Large wrench flats provided for proper installation
- Insert stiffeners required on all flexible plastic connections