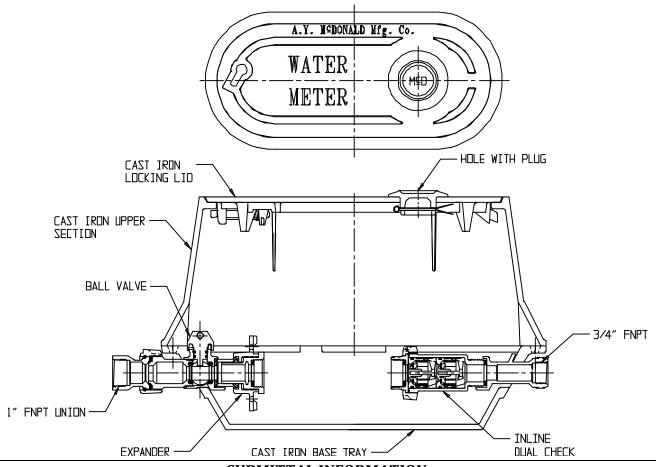

## SUBMITTAL DATA SHEET

NL YOKE & LONGBOX ASSEMBLY - 776-208BCFG 434

**FNPT Union x FNPT** 

## **SUBMITTAL INFORMATION**

- Manufactured in compliance with ANSI/AWWA C800 (latest revision)
- Brass components in contact with potable water conform to ASTM B584, UNS C89833 (latest revision) and identified with "NL"
- Brass components not in contact with potable water conform to ASTM B62 and ASTM B584, UNS C83600 -85-5-5-5 (latest revision)
- Cast iron components conforms to ASTM A126 Class B or ASTM A159 Grade 2500 (latest revision) and coated with black dip
- Designed to provide proper meter spacing for ease of installation
- Large wrench flats provided for proper installation

## **SUBMITTAL DATA SHEET**

NL YOKE & LONGBOX ASSEMBLY - 776-208BCFG 434

FNPT Union x FNPT

A.Y. McDonald considers the information on this assembly drawing correct when published. Item and option availability, including specifications, are subject to change without notice.