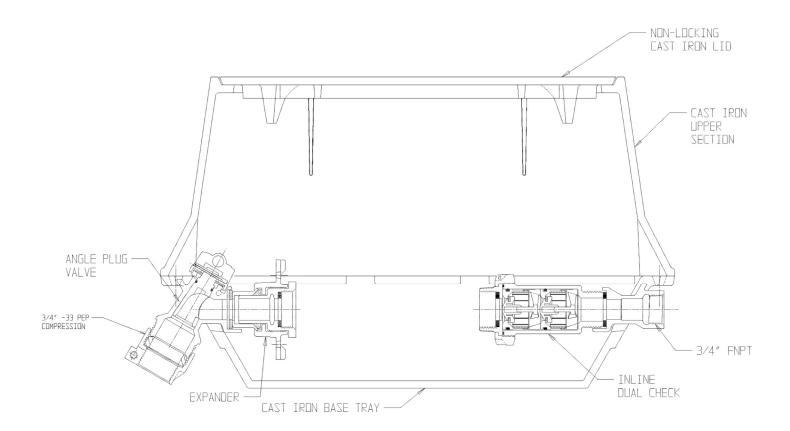

## NL YOKE & LONGBOX ASSEMBLY - 776-208LC3G 331

M<sup>c</sup> Donald

-33 PEP Compression x FNPT

## SUBMITTAL INFORMATION

- Manufactured in compliance with ANSI/AWWA C800 (latest revision)
- Brass components in contact with potable water conform to ASTM B584, UNS C89833 (latest revision) and identified with "NL"
- Brass components not in contact with potable water conform to ASTM B62 and ASTM B584, UNS C83600 -85-5-5-5 (latest revision)
- Cast iron components conforms to ASTM A126 Class B or ASTM A159 Grade 2500 (latest revision) and coated with black dip
- Designed to provide proper meter spacing for ease of installation
- Large wrench flats provided for proper installation
- Insert stiffeners required on all flexible plastic connections