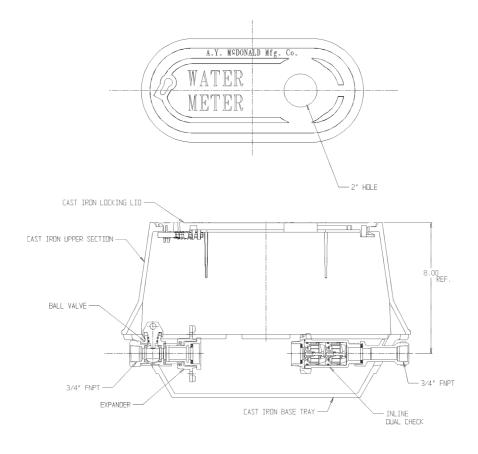

## NL YOKE & LONGBOX ASSEMBLY – 776-208BCGG 333

FNPT x FNPT

## SUBMITTAL INFORMATION

- Manufactured in compliance with ANSI/AWWA C800 (latest revision)
- Brass components in contact with potable water conform to ASTM B584, UNS C89833 (latest revision) and identified with "NL"
- Brass components not in contact with potable water conform to ASTM B62 and ASTM B584, UNS C83600 -85-5-5-5 (latest revision)
- Cast iron components conforms to ASTM A126 Class B or ASTM A159 Grade 2500 (latest revision) and coated with black dip
- Designed to provide proper meter spacing for ease of installation
- Large wrench flats provided for proper installation
- Insert stiffeners required on all flexible plastic connections