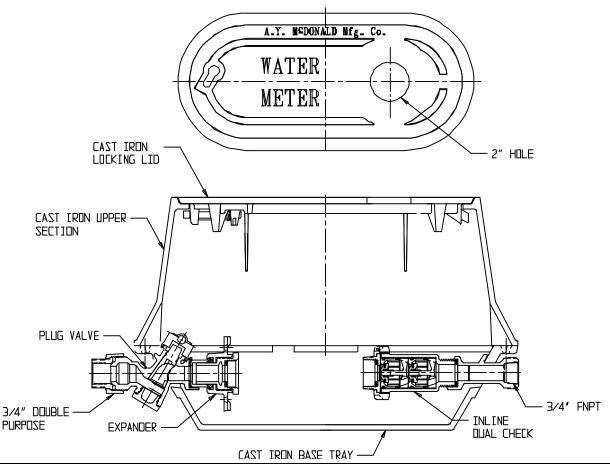

## SUBMITTAL DATA SHEET

NL YOKE & LONGBOX ASSEMBLY - 776-208PCDG 333

Double Purpose x FNPT

## NL YOKE & LONGBOX ASSEMBLY - 776-208PCDG 333

Double Purpose x FNPT

A.Y. McDonald considers the information on this assembly drawing correct when published. Item and option availability, including specifications, are subject to change without notice.