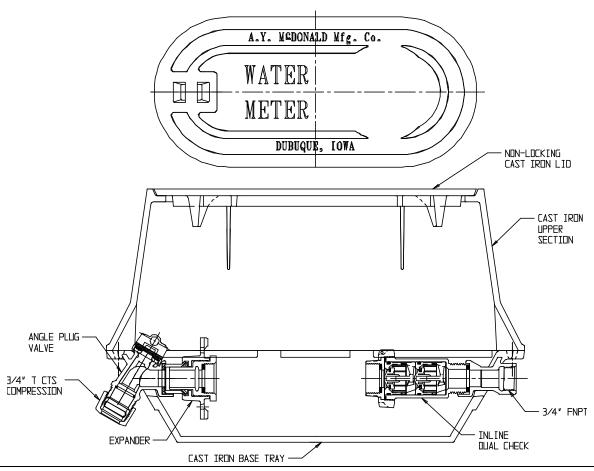

## SUBMITTAL DATA SHEET

NL YOKE & LONGBOX ASSEMBLY - 776-208LCTG 331

T CTS Compression x FNPT

## SUBMITTAL INFORMATION

- Manufactured in compliance with ANSI/AWWA C800 (latest revision)
- Brass components in contact with potable water conform to ASTM B584, UNS C89833 (latest revision) and identified with "NL"
- Brass components not in contact with potable water conform to ASTM B62 and ASTM B584, UNS C83600 -85-5-5-5 (latest revision)
- Cast iron components conforms to ASTM A126 Class B or ASTM A159 Grade 2500 (latest revision) and coated with black dip
- Designed to provide proper meter spacing for ease of installation
- Large wrench flats provided for proper installation
- Insert stiffeners required on all flexible plastic connections