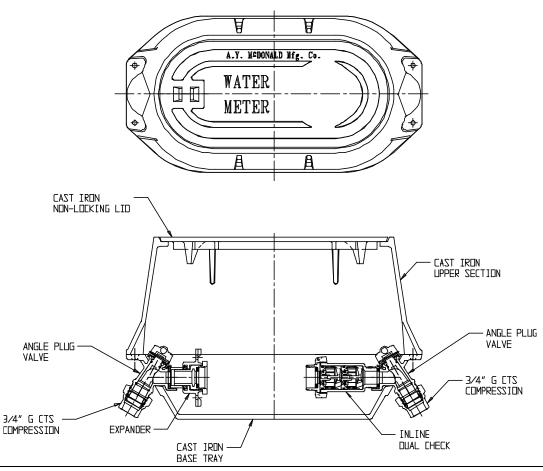

## NL YOKE & LONGBOX ASSEMBLY - 776-208LLVV 331

G CTS Compression x G CTS Compression

## **SUBMITTAL INFORMATION**

- Manufactured in compliance with ANSI/AWWA C800 (latest revision)
- Brass components in contact with potable water conform to ASTM B584, UNS C89833 (latest revision) and identified with "NL"
- Brass components not in contact with potable water conform to ASTM B62 and ASTM B584, UNS C83600 -85-5-5-5 (latest revision)
- Cast iron components conforms to ASTM A126 Class B or ASTM A159 Grade 2500 (latest revision) and coated with black dip
- Designed to provide proper meter spacing for ease of installation
- Large wrench flats provided for proper installation
- Insert stiffeners required on all flexible plastic connections