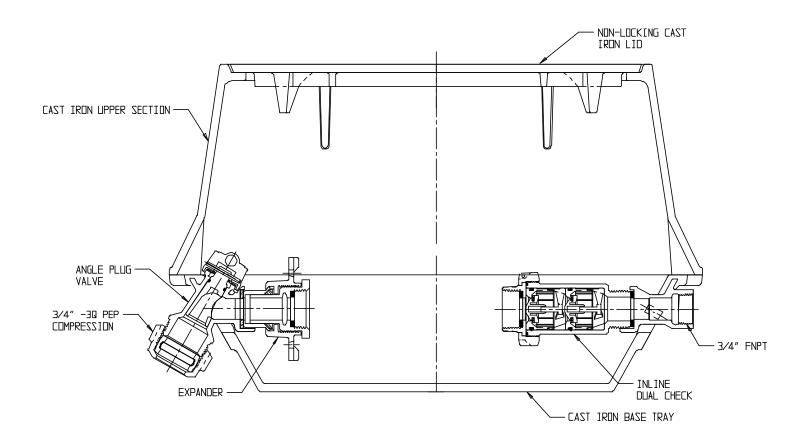

## NL YOKE & LONGBOX ASSEMBLY - 776-208LCZG 331

-3Q PEP Compression X FNPT

## **SUBMITTAL INFORMATION**

- Manufactured in compliance with ANSI/AWWA C800 (latest revision)
- Brass components in contact with potable water conform to ASTM B584, UNS C89833 (latest revision) and identified with "NL"
- Brass components not in contact with potable water conform to ASTM B62 and ASTM B584, UNS C83600 -85-5-5-5 (latest revision)
- Cast iron components conforms to ASTM A126 Class B or ASTM A159 Grade 2500 (latest revision) and coated with black dip
- Designed to provide proper meter spacing for ease of installation
- Large wrench flats provided for proper installation
- Insert stiffeners required on all flexible plastic connections