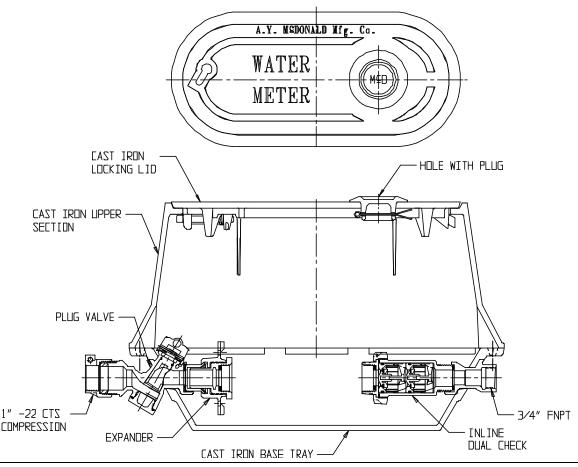

## NL YOKE & LONGBOX ASSEMBLY - 776-208PC2G 434

-22 CTS Compression x FNPT

## SUBMITTAL INFORMATION

- Manufactured in compliance with ANSI/AWWA C800 (latest revision)
- Brass components in contact with potable water conform to ASTM B584, UNS C89833 (latest revision) and identified with "NL"
- Brass components not in contact with potable water conform to ASTM B62 and ASTM B584, UNS C83600 -85-5-5-5 (latest revision)
- Cast iron components conforms to ASTM A126 Class B or ASTM A159 Grade 2500 (latest revision) and coated with black dip
- Designed to provide proper meter spacing for ease of installation
- Large wrench flats provided for proper installation
- Insert stiffeners required on all flexible plastic connections