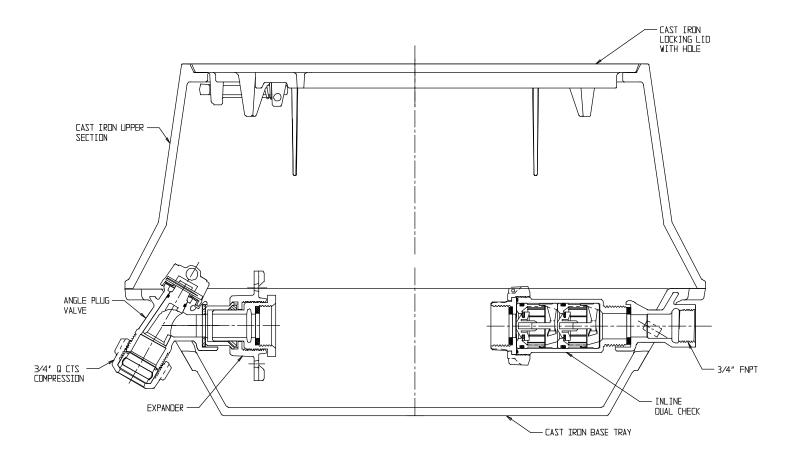

## SUBMITTAL DATA SHEET

NL YOKE & LONGBOX ASSEMBLY – 776-208LCQG 333

Q CTS Compression x FNPT

## SUBMITTAL INFORMATION

- Manufactured in compliance with ANSI/AWWA C800 (latest revision)
- Brass components in contact with potable water conform to ASTM B584, UNS C89833 (latest revision) and identified with "NL"
- Brass components not in contact with potable water conform to ASTM B62 and ASTM B584, UNS C83600 -85-5-5-5 (latest revision)
- Cast iron components conforms to ASTM A126 Class B or ASTM A159 Grade 2500 (latest revision) and coated with black dip
- Designed to provide proper meter spacing for ease of installation
- Large wrench flats provided for proper installation