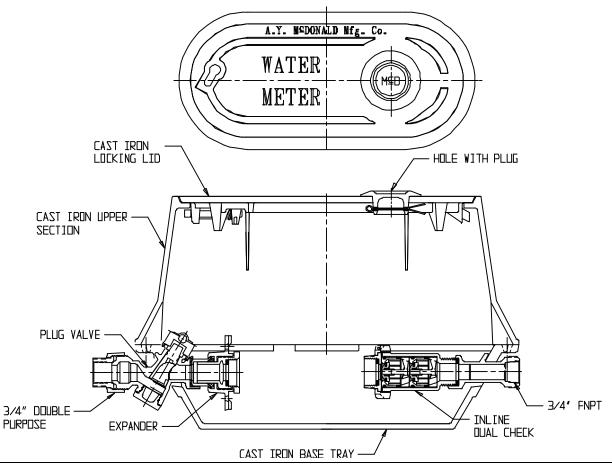

## SUBMITTAL DATA SHEET

NL YOKE & LONGBOX ASSEMBLY - 776-208PCDG 334

Double Purpose x FNPT

## SUBMITTAL INFORMATION

- Manufactured in compliance with ANSI/AWWA C800 (latest revision)
- Brass components in contact with potable water conform to ASTM B584, UNS C89833 (latest revision) and identified with "NL"
- Brass components not in contact with potable water conform to ASTM B62 and ASTM B584, UNS C83600 -85-5-5-5 (latest revision)
- Cast iron components conforms to ASTM A126 Class B or ASTM A159 Grade 2500 (latest revision) and coated with black dip
- Designed to provide proper meter spacing for ease of installation
- Large wrench flats provided for proper installation

## NL YOKE & LONGBOX ASSEMBLY - 776-208PCDG 334

Double Purpose x FNPT

A.Y. McDonald considers the information on this assembly drawing correct when published. Item and option availability, including specifications, are subject to change without notice.