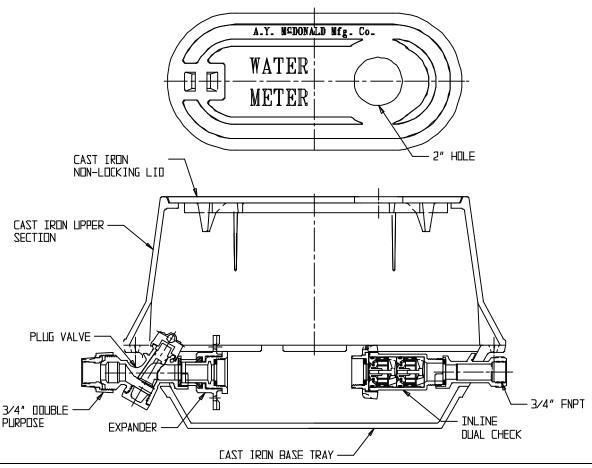

## SUBMITTAL DATA SHEET

NL YOKE & LONGBOX ASSEMBLY - 776-208PCDG 335

Double Purpose x FNPT

## SUBMITTAL INFORMATION

- Manufactured in compliance with ANSI/AWWA C800 (latest revision)
- Brass components in contact with potable water conform to ASTM B584, UNS C89833 (latest revision) and identified with "NL"
- Brass components not in contact with potable water conform to ASTM B62 and ASTM B584, UNS C83600 -85-5-5-5 (latest revision)
- Cast iron components conforms to ASTM A126 Class B or ASTM A159 Grade 2500 (latest revision) and coated with black dip
- Designed to provide proper meter spacing for ease of installation
- Large wrench flats provided for proper installation

## **SUBMITTAL DATA SHEET**

NL YOKE & LONGBOX ASSEMBLY - 776-208PCDG 335

Double Purpose x FNPT

A.Y. McDonald considers the information on this assembly drawing correct when published. Item and option availability, including specifications, are subject to change without notice.