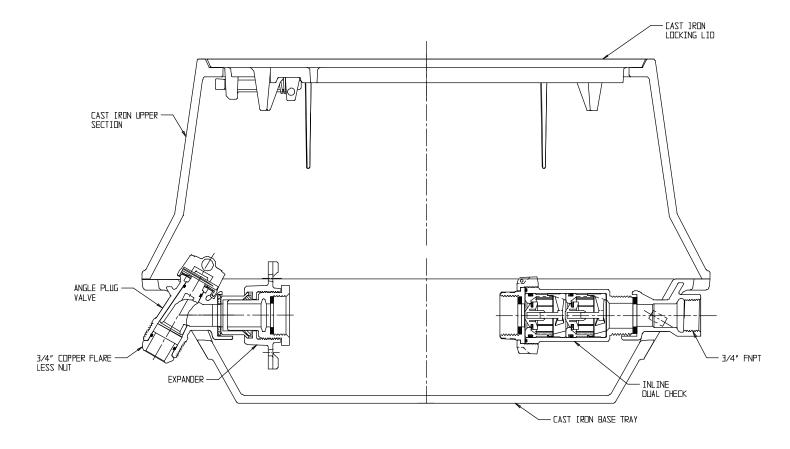

## SUBMITTAL DATA SHEET

NL YOKE & LONGBOX ASSEMBLY – 776-208LCHG 332

Copper Flare Less Nut x FNPT

## SUBMITTAL INFORMATION

- Manufactured in compliance with ANSI/AWWA C800 (latest revision)
- Brass components in contact with potable water conform to ASTM B584, UNS C89833 (latest revision) and identified with "NL"
- Brass components not in contact with potable water conform to ASTM B62 and ASTM B584, UNS C83600 -85-5-5-5 (latest revision)
- Cast iron components conforms to ASTM A126 Class B or ASTM A159 Grade 2500 (latest revision) and coated with black dip
- Designed to provide proper meter spacing for ease of installation
- Large wrench flats provided for proper installation

## SUBMITTAL DATA SHEET

NL YOKE & LONGBOX ASSEMBLY – 776-208LCHG 332

Copper Flare Less Nut x FNPT

A.Y. McDonald considers the information on this assembly drawing correct when published. Item and option availability, including specifications, are subject to change without notice.