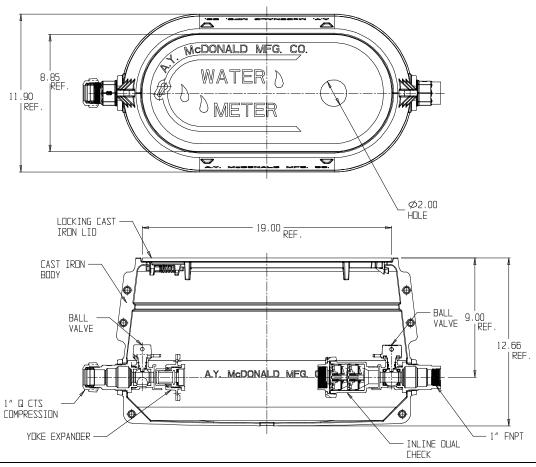

## SUBMITTAL DATA SHEET

NL YOKE & LONGBOX ASSEMBLY - 776-409BBQG 443

Q CTS Compression x FNPT

## SUBMITTAL INFORMATION

- Manufactured in compliance with ANSI/AWWA C800 (latest revision)
- Brass components in contact with potable water conform to ASTM B584, UNS C89833 (latest revision) and identified with "NL"
- Brass components not in contact with potable water conform to ASTM B62 and ASTM B584, UNS C83600 -85-5-5-5 (latest revision)
- Cast iron components conforms to ASTM A126 Class B or ASTM A159 Grade 2500 (latest revision) and coated with black dip
- Designed to provide proper meter spacing for ease of installation
- Large wrench flats provided for proper installation
- Insert stiffeners required for all flexible plastic connections