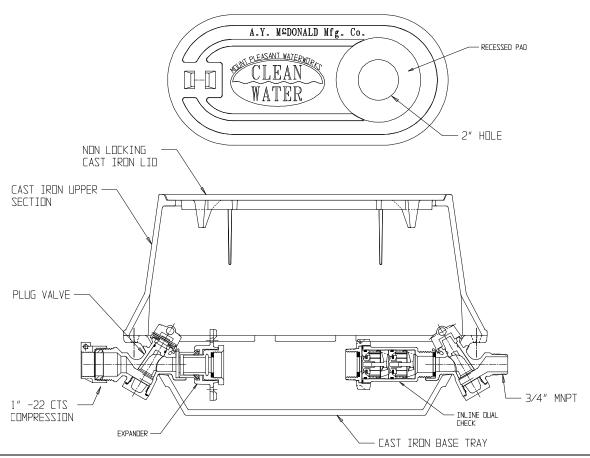

## SUBMITTAL DATA SHEET

NL YOKE & LONGBOX ASSY - 776-208PP2P 435X008X208

-22 CTS Compression x MNPT

## SUBMITTAL INFORMATION

- Manufactured in compliance with ANSI/AWWA C800 (latest revision)
- Brass components in contact with potable water conform to ASTM B584, UNS C89833 (latest revision) and identified with "NL"
- Brass components not in contact with potable water conform to ASTM B62 and ASTM B584, UNS C83600 -85-5-5-5 (latest revision)
- Cast iron components conforms to ASTM A126 Class B or ASTM A159 Grade 2500 (latest revision) and coated with black dip
- Designed to provide proper meter spacing for ease of installation
- Large wrench flats provided for proper installation
- Insert stiffeners required on all flexible plastic connections