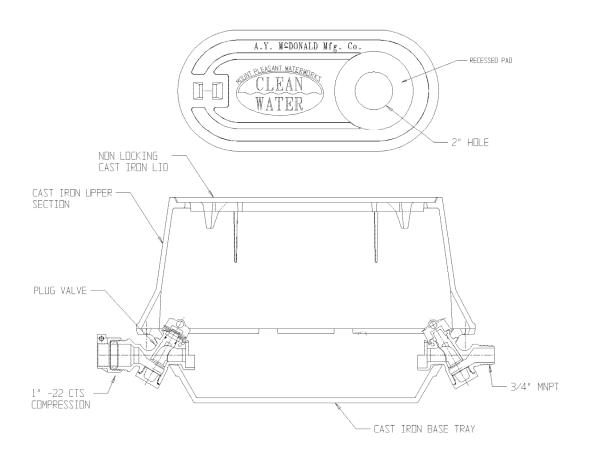

## SUBMITTAL DATA SHEET

NL YOKE & LONGBOX ASSY - 776-208PP2P 435X010X208

-22 CTS Compression x MNPT

## SUBMITTAL INFORMATION

- Manufactured in compliance with ANSI/AWWA C800 (latest revision)
- Brass components in contact with potable water conform to ASTM B584, UNS C89833 (latest revision) and identified with "NL"
- Brass components not in contact with potable water conform to ASTM B62 and ASTM B584, UNS C83600 -85-5-5-5 (latest revision)
- Cast iron components conforms to ASTM A126 Class B or ASTM A159 Grade 2500 (latest revision) and coated with black dip
- Designed to provide proper meter spacing for ease of installation
- Large wrench flats provided for proper installation
- Insert stiffeners required on all flexible plastic connections