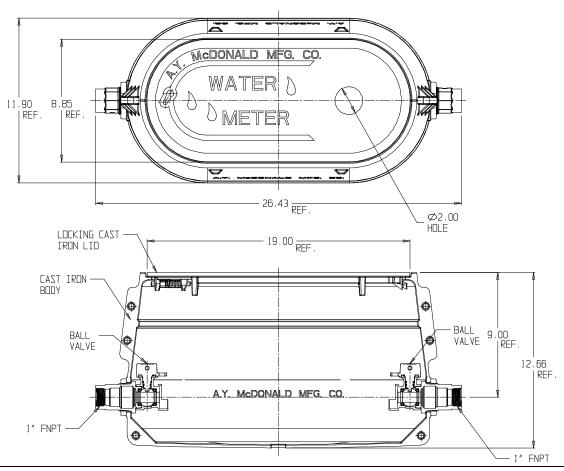

## **SUBMITTAL DATA SHEET**

NL YOKE & LONGBOX ASSEMBLY - 776-409BBGG 443X303

FNPT x FNPT