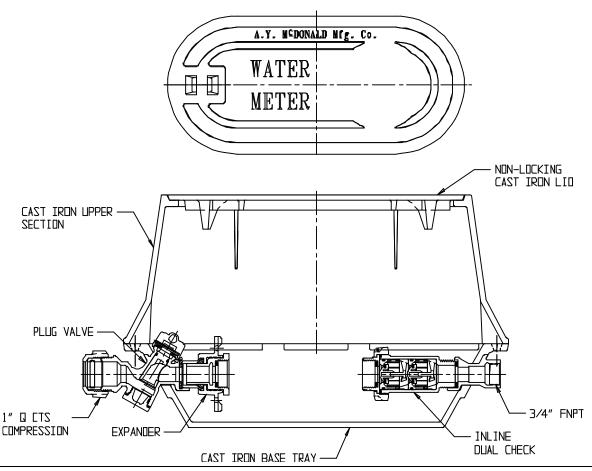

## SUBMITTAL DATA SHEET

NL YOKE & LONGBOX ASSEMBLY - 776-208PCQG 431

Q CTS Compression x FNPT

## SUBMITTAL INFORMATION

- Manufactured in compliance with ANSI/AWWA C800 (latest revision)
- Brass components in contact with potable water conform to ASTM B584, UNS C89833 (latest revision) and identified with "NL"
- Brass components not in contact with potable water conform to ASTM B62 and ASTM B584, UNS C83600 -85-5-5-5 (latest revision)
- Cast iron components conforms to ASTM A126 Class B or ASTM A159 Grade 2500 (latest revision) and coated with black dip
- Designed to provide proper meter spacing for ease of installation
- Large wrench flats provided for proper installation
- Insert stiffeners required on all flexible plastic connections