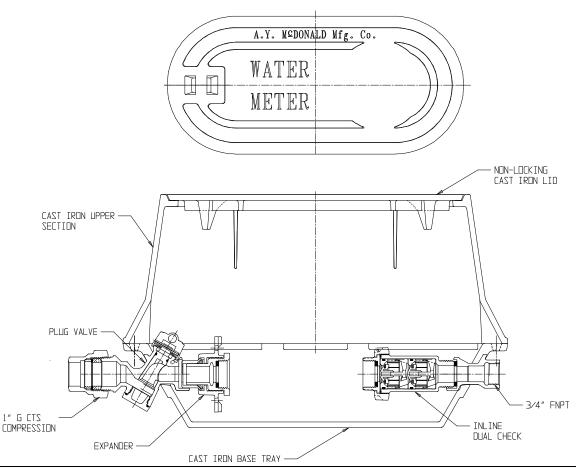

## NL YOKE & LONGBOX ASSEMBLY - 776-208PCVG 431

G CTS Compression x FNPT

## **SUBMITTAL INFORMATION**

- Manufactured in compliance with ANSI/AWWA C800 (latest revision)
- Brass components in contact with potable water conform to ASTM B584, UNS C89833 (latest revision) and identified with "NL"
- Brass components not in contact with potable water conform to ASTM B62 and ASTM B584, UNS C83600 -85-5-5-5 (latest revision)
- Cast iron components conforms to ASTM A126 Class B or ASTM A159 Grade 2500 (latest revision) and coated with black dip
- Designed to provide proper meter spacing for ease of installation
- Large wrench flats provided for proper installation
- Insert stiffeners required on all flexible plastic connections