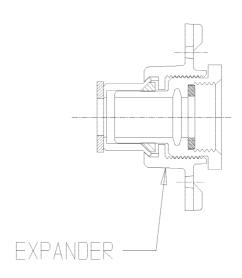

## NL YOKE & LONGBOX ASSEMBLY - 776-2SA

Dual Check & Expander

## SUBMITTAL INFORMATION

- Manufactured in compliance with ANSI/AWWA C800 (latest revision)
- Brass components in contact with potable water conform to ASTM B584, UNS C89833 (latest revision) and identified with "NL"
- Brass components not in contact with potable water conform to ASTM B62 and ASTM B584, UNS C83600 -85-5-5-5 (latest revision)
- Cast iron components conforms to ASTM A126 Class B or ASTM A159 Grade 2500 (latest revision) and coated with black dip
- Designed to provide proper meter spacing for ease of installation
- Large wrench flats provided for proper installation