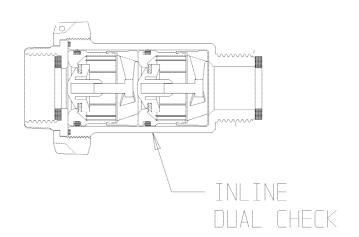

## NL YOKE & LONGBOX ASSEMBLY - 776-2SA

Dual Check & Expander

## SUBMITTAL INFORMATION

- Manufactured in compliance with ANSI/AWWA C800 (latest revision)
- Brass components in contact with potable water conform to ASTM B584, UNS C89833 (latest revision) and identified with "NL"
- Brass components not in contact with potable water conform to ASTM B62 and ASTM B584, UNS C83600 -85-5-5-5 (latest revision)
- Cast iron components conforms to ASTM A126 Class B or ASTM A159 Grade 2500 (latest revision) and coated with black dip
- Designed to provide proper meter spacing for ease of installation
- Large wrench flats provided for proper installation