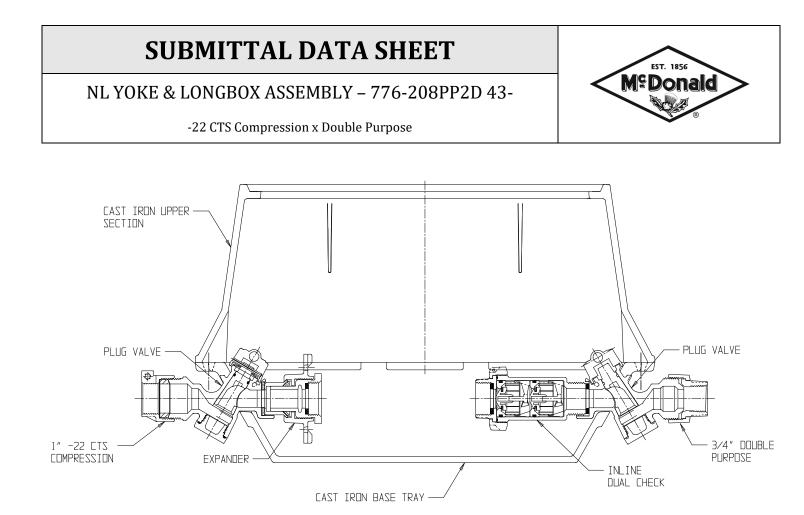

## SUBMITTAL INFORMATION

- Manufactured in compliance with ANSI/AWWA C800 (latest revision)
- Brass components in contact with potable water conform to ASTM B584, UNS C89833 (latest revision) and identified with "NL"
- Brass components not in contact with potable water conform to ASTM B62 and ASTM B584, UNS C83600 -85-5-5-5 (latest revision)
- Cast iron components conforms to ASTM A126 Class B or ASTM A159 Grade 2500 (latest revision) and coated with black dip
- Designed to provide proper meter spacing for ease of installation
- Large wrench flats provided for proper installation
- Insert stiffeners required on all flexible plastic connections



**A.Y. McDonald Mfg. Co.** 4800 Chavenelle Rd Dubuque, IA 52002 **Toll Free:** 1-800-292-2737 sales@aymcdonald.com <u>aymcdonald.com</u>

A.Y.