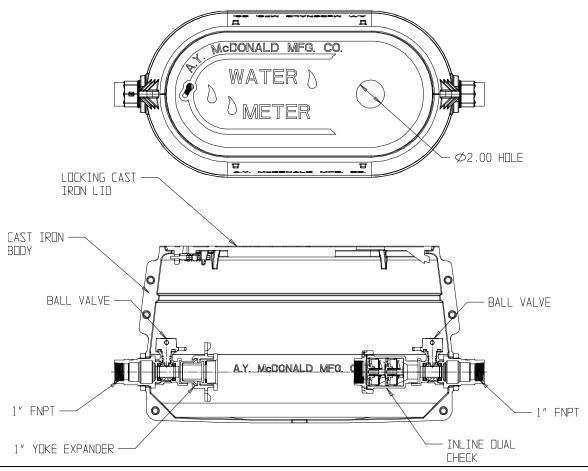

## SUBMITTAL DATA SHEET

NL YOKE & LONGBOX ASSEMBLY - 776-409BBGG 443

FNPT x FNPT

## SUBMITTAL INFORMATION

- Manufactured in compliance with ANSI/AWWA C800 (latest revision)
- Brass components in contact with potable water conform to ASTM B584, UNS C89833 (latest revision) and identified with "NL"
- Brass components not in contact with potable water conform to ASTM B62 and ASTM B584, UNS C83600 -85-5-5-5 (latest revision)
- Cast iron components conforms to ASTM A126 Class B or ASTM A159 Grade 2500 (latest revision) and coated with black dip
- Designed to provide proper meter spacing for ease of installation
- Large wrench flats provided for proper installation