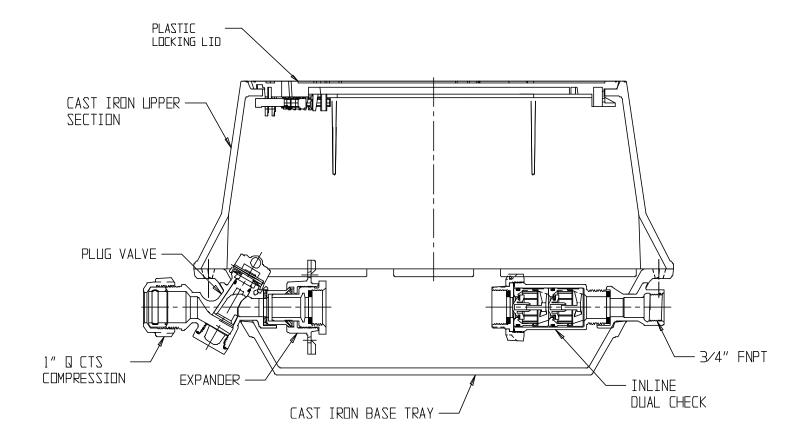

## SUBMITTAL DATA SHEET

NL YOKE & LONGBOX ASSEMBLY – 776-208PCQG 432X800

Q CTS Compression x FNPT

## SUBMITTAL INFORMATION

- Manufactured in compliance with ANSI/AWWA C800 (latest revision)
- Brass components in contact with potable water conform to ASTM B584, UNS C89833 (latest revision) and identified with "NL"
- Brass components not in contact with potable water conform to ASTM B62 and ASTM B584, UNS C83600 -85-5-5-5 (latest revision)
- Cast iron components conforms to ASTM A126 Class B or ASTM A159 Grade 2500 (latest revision) and coated with black dip
- Designed to provide proper meter spacing for ease of installation
- Large wrench flats provided for proper installation
- Insert stiffeners required on all flexible plastic connections