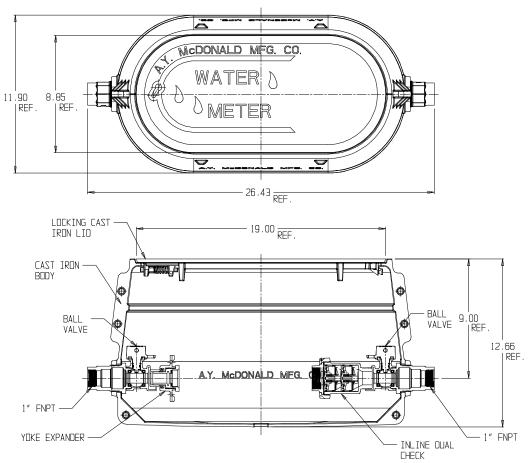

## NL YOKE & LONGBOX ASSEMBLY – 776-409BBGG 442

FNPT x FNPT

## SUBMITTAL INFORMATION

- Manufactured in compliance with ANSI/AWWA C800 (latest revision)
- Brass components in contact with potable water conform to ASTM B584, UNS C89833 (latest revision) and identified with "NL"
- Brass components not in contact with potable water conform to ASTM B62 and ASTM B584, UNS C83600 -85-5-5-5 (latest revision)
- Cast iron components conforms to ASTM A126 Class B or ASTM A159 Grade 2500 (latest revision) and coated with black dip
- Designed to provide proper meter spacing for ease of installation
- Large wrench flats provided for proper installation