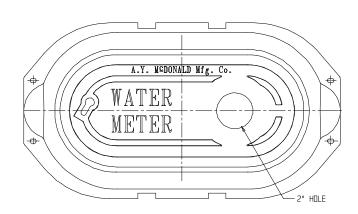

## **SUBMITTAL DATA SHEET**

## NL YOKE & LONGBOX ASSEMBLY - 776P208BCVG 333



G CTS Compression x FNPT





## **SUBMITTAL INFORMATION**

- Manufactured in compliance with ANSI/AWWA C800 (latest revision)
- Brass components in contact with potable water conform to ASTM B584, UNS C89833 (latest revision) and identified with "NL"
- Brass components not in contact with potable water conform to ASTM B62 and ASTM B584, UNS C83600 -85-5-5-5 (latest revision)
- Cast iron components conforms to ASTM A126 Class B or ASTM A159 Grade 2500 (latest revision) and coated with black dip
- Designed to provide proper meter spacing for ease of installation
- Large wrench flats provided for proper installation
- Insert stiffener required on all flexible plastic connections



**A.Y. McDonald Mfg. Co.** 4800 Chavenelle Rd Dubuque, IA 52002

**Toll Free:** 1-800-292-2737 sales@aymcdonald.com

aymcdonald.com

A.Y.