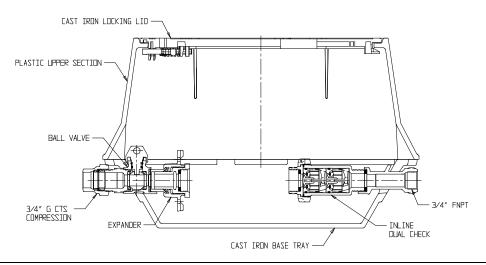

## NL YOKE & LONGBOX ASSEMBLY - 776P208BCVG 333

G CTS Compression x FNPT

## **SUBMITTAL INFORMATION**

- Manufactured in compliance with ANSI/AWWA C800 (latest revision)
- Brass components in contact with potable water conform to ASTM B584, UNS C89833 (latest revision) and identified with "NL"
- Brass components not in contact with potable water conform to ASTM B62 and ASTM B584, UNS C83600 -85-5-5-5 (latest revision)
- Cast iron components conforms to ASTM A126 Class B or ASTM A159 Grade 2500 (latest revision) and coated with black dip
- Designed to provide proper meter spacing for ease of installation
- Large wrench flats provided for proper installation
- Insert stiffener required on all flexible plastic connections