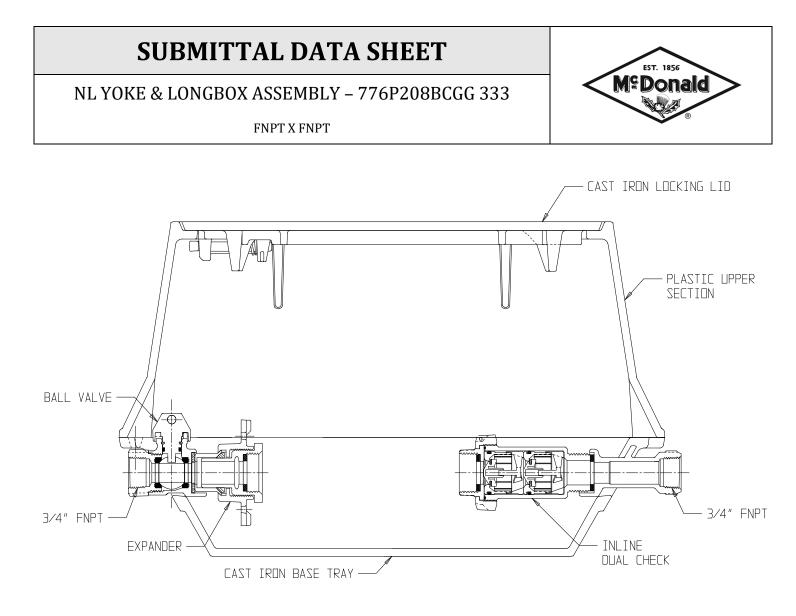

## SUBMITTAL INFORMATION

- Manufactured in compliance with ANSI/AWWA C800 (latest revision)
- Brass components in contact with potable water conform to ASTM B584, UNS C89833 (latest revision) and identified with "NL"
- Brass components not in contact with potable water conform to ASTM B62 and ASTM B584, UNS C83600 -85-5-5-5 (latest revision)
- Cast iron components conforms to ASTM A126 Class B or ASTM A159 Grade 2500 (latest revision) and coated with black dip
- Designed to provide proper meter spacing for ease of installation
- Large wrench flats provided for proper installation



**A.Y. McDonald Mfg. Co.** 4800 Chavenelle Rd Dubuque, IA 52002 **Toll Free:** 1-800-292-2737 sales@aymcdonald.com <u>aymcdonald.com</u>

A.Y. McDonald considers the information on this assembly drawing corr