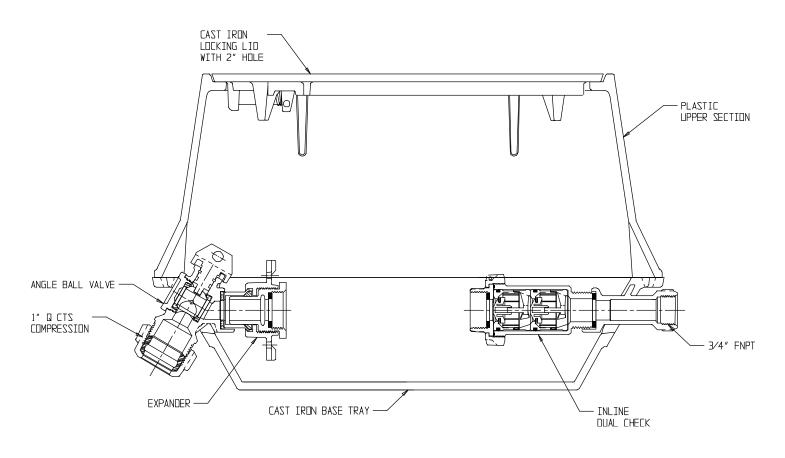

## NL YOKE & LONGBOX ASSEMBLY – 776P208ACQG 433

Q CTS Compression x FNPT

## SUBMITTAL INFORMATION

- Manufactured in compliance with ANSI/AWWA C800 (latest revision)
- Brass components in contact with potable water conform to ASTM B584, UNS C89833 (latest revision) and identified with "NL"
- Brass components not in contact with potable water conform to ASTM B62 and ASTM B584, UNS C83600 -85-5-5-5 (latest revision)
- Cast iron components conforms to ASTM A126 Class B or ASTM A159 Grade 2500 (latest revision) and coated with black dip
- Designed to provide proper meter spacing for ease of installation
- Large wrench flats provided for proper installation
- Insert stiffeners required on all flexible plastic connections