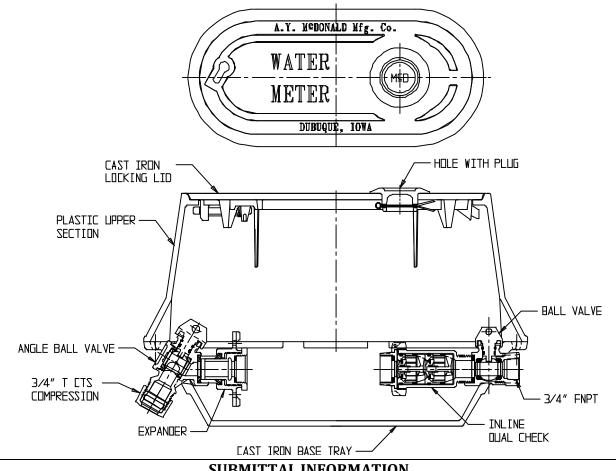

## NL YOKE & LONGBOX ASSEMBLY – 776P208ABTG 334

## T CTS Compression x FNPT

## SUBMITTAL INFORMATION

- Manufactured in compliance with ANSI/AWWA C800 (latest revision)
- Brass components in contact with potable water conform to ASTM B584, UNS C89833 (latest revision) and identified with "NL"
- Brass components not in contact with potable water conform to ASTM B62 and ASTM B584, UNS C83600 -85-5-5-5 (latest revision)
- Cast iron components conforms to ASTM A126 Class B or ASTM A159 Grade 2500 (latest revision) and coated with black dip
- Designed to provide proper meter spacing for ease of installation
- Large wrench flats provided for proper installation
- Insert stiffeners required on all flexible plastic connections