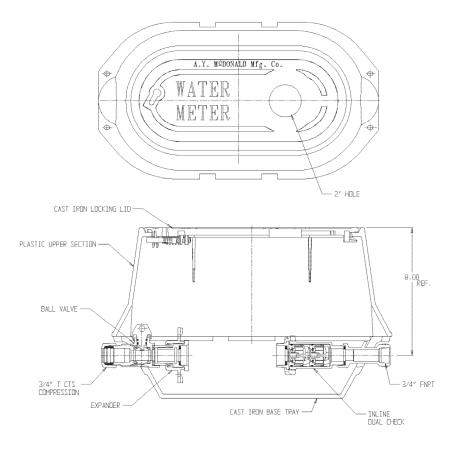

## NL YOKE & LONGBOX ASSEMBLY – 776P208BCTG 333

#### T CTS Compression x FNPT

### SUBMITTAL INFORMATION

- Manufactured in compliance with ANSI/AWWA C800 (latest revision)
- Brass components in contact with potable water conform to ASTM B584, UNS C89833 (latest revision) and identified with "NL"
- Brass components not in contact with potable water conform to ASTM B62 and ASTM B584, UNS C83600 -85-5-5-5 (latest revision)
- Cast iron components conforms to ASTM A126 Class B or ASTM A159 Grade 2500 (latest revision) and coated with black dip
- Designed to provide proper meter spacing for ease of installation
- Large wrench flats provided for proper installation
- Insert stiffeners required on all flexible plastic connections