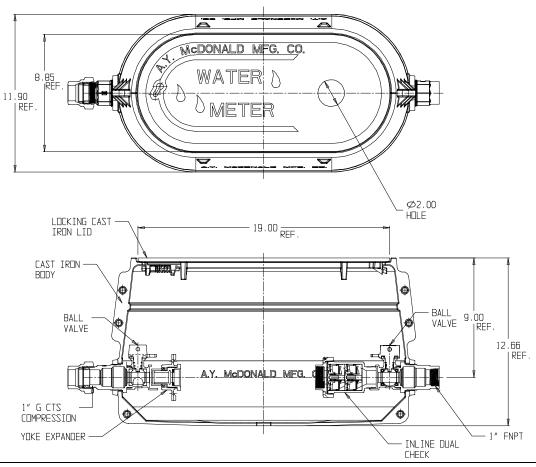

## NL YOKE & LONGBOX ASSEMBLY - 776-409BBVG 443

G CTS Compression x FNPT

## SUBMITTAL INFORMATION

- Manufactured in compliance with ANSI/AWWA C800 (latest revision)
- Brass components in contact with potable water conform to ASTM B584, UNS C89833 (latest revision) and identified with "NL"
- Brass components not in contact with potable water conform to ASTM B62 and ASTM B584, UNS C83600 -85-5-5-5 (latest revision)
- Cast iron components conforms to ASTM A126 Class B or ASTM A159 Grade 2500 (latest revision) and coated with black dip
- Designed to provide proper meter spacing for ease of installation
- Large wrench flats provided for proper installation
- Insert stiffeners required for all flexible plastic connections