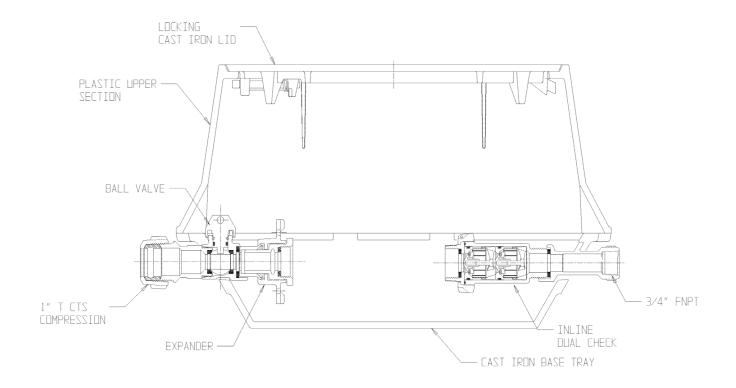

## NL YOKE & LONGBOX ASSEMBLY - 776P208BCTG 432

T CTS Compression X FNPT

## SUBMITTAL INFORMATION

- Manufactured in compliance with ANSI/AWWA C800 (latest revision)
- Brass components in contact with potable water conform to ASTM B584, UNS C89833 (latest revision) and identified with "NL"
- Brass components not in contact with potable water conform to ASTM B62 and ASTM B584, UNS C83600 -85-5-5-5 (latest revision)
- Cast iron components conforms to ASTM A126 Class B or ASTM A159 Grade 2500 (latest revision) and coated with black dip
- Designed to provide proper meter spacing for ease of installation
- Large wrench flats provided for proper installation
- Insert stiffeners required on all flexible plastic connections