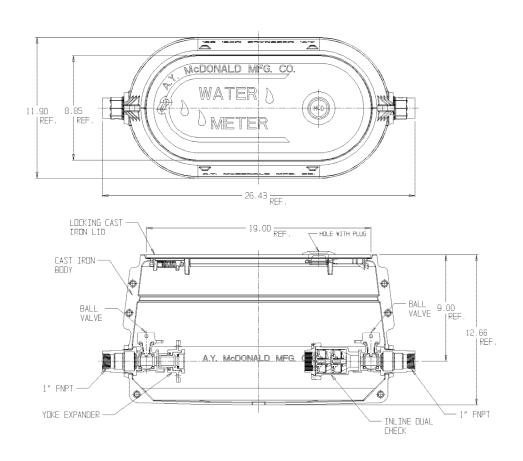

## NL YOKE & LONGBOX ASSEMBLY - 776-409BBGG 444

FNPT x FNPT

## SUBMITTAL INFORMATION

- Manufactured in compliance with ANSI/AWWA C800 (latest revision)
- Brass components in contact with potable water conform to ASTM B584, UNS C89833 (latest revision) and identified with "NL"
- Brass components not in contact with potable water conform to ASTM B62 and ASTM B584, UNS C83600 -85-5-5-5 (latest revision)
- Cast iron components conforms to ASTM A126 Class B or ASTM A159 Grade 2500 (latest revision) and coated with black dip
- Designed to provide proper meter spacing for ease of installation
- Large wrench flats provided for proper installation