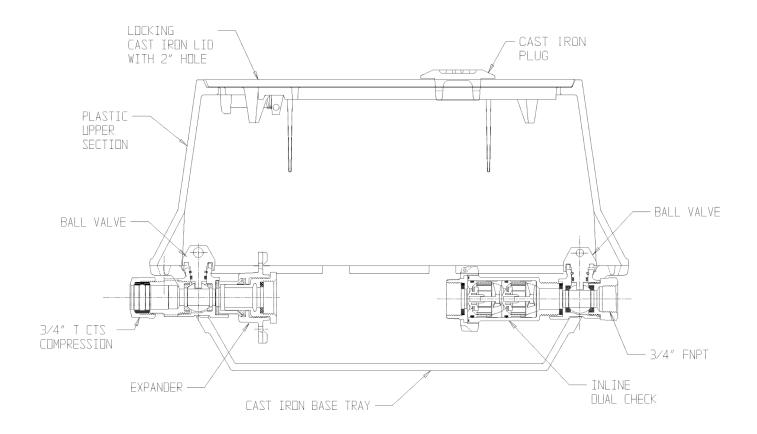

## NL YOKE & LONGBOX ASSEMBLY - 776P208BBTG 334

T CTS Compression x FNPT

## **SUBMITTAL INFORMATION**

- Manufactured in compliance with ANSI/AWWA C800 (latest revision)
- Brass components in contact with potable water conform to ASTM B584, UNS C89833 (latest revision) and identified with "NL"
- Brass components not in contact with potable water conform to ASTM B62 and ASTM B584, UNS C83600 -85-5-5-5 (latest revision)
- Cast iron components conforms to ASTM A126 Class B or ASTM A159 Grade 2500 (latest revision) and coated with black dip
- Ball valve with two EPDM port seals with molded inserts
- Large wrench flats provided for proper installation
- Insert stiffeners required on all flexible plastic connections