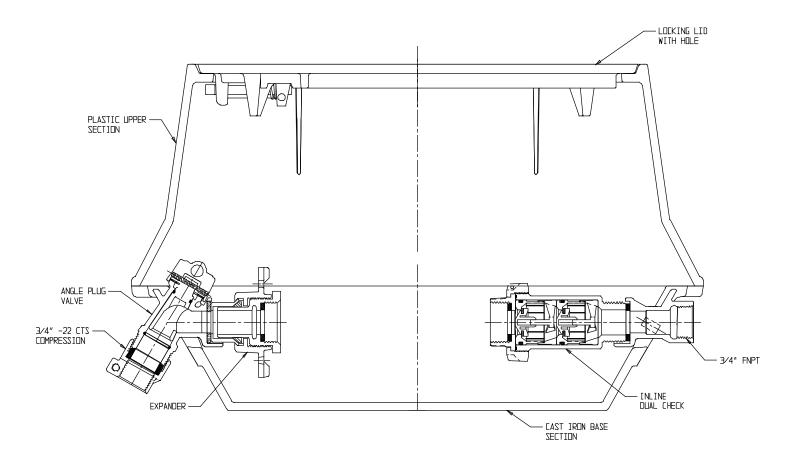

## SUBMITTAL DATA SHEET

NL YOKE & LONGBOX ASSEMBLY – 776P208LC2G 333

-22 CTS Compression x FNPT

## SUBMITTAL INFORMATION

- Manufactured in compliance with ANSI/AWWA C800 (latest revision)
- Brass components in contact with potable water conform to ASTM B584, UNS C89833 (latest revision) and identified with "NL"
- Brass components not in contact with potable water conform to ASTM B62 and ASTM B584, UNS C83600 -85-5-5-5 (latest revision)
- Cast iron components conforms to ASTM A126 Class B or ASTM A159 Grade 2500 (latest revision) and coated with black dip
- Designed to provide proper meter spacing for ease of installation
- Large wrench flats provided for proper installation
- Insert stiffeners required on all flexible plastic connections