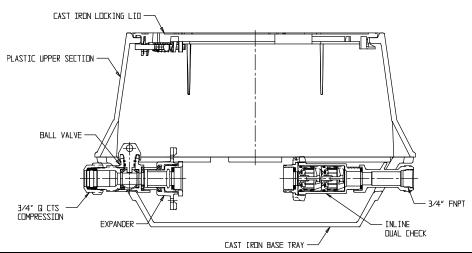

## NL YOKE & LONGBOX ASSEMBLY - 776P208BCQG 333

Q CTS Compression x FNPT

## SUBMITTAL INFORMATION

- Manufactured in compliance with ANSI/AWWA C800 (latest revision)
- Brass components in contact with potable water conform to ASTM B584, UNS C89833 (latest revision) and identified with "NL"
- Brass components not in contact with potable water conform to ASTM B62 and ASTM B584, UNS C83600 -85-5-5-5 (latest revision)
- Cast iron components conforms to ASTM A126 Class B or ASTM A159 Grade 2500 (latest revision) and coated with black dip
- Designed to provide proper meter spacing for ease of installation
- Large wrench flats provided for proper installation
- Insert stiffener required on all flexible plastic connections