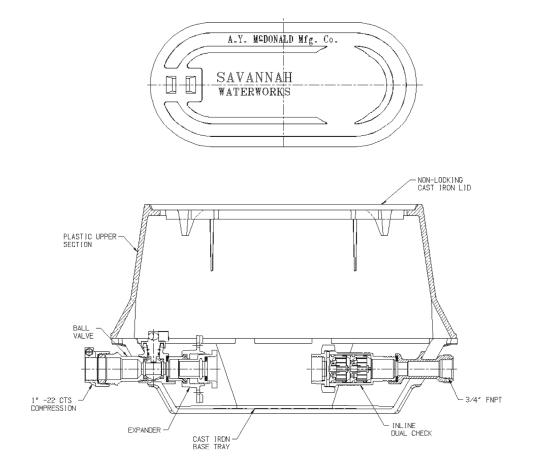

## NL YOKE & LONGBOX ASSEMBLY – 776P208BC2G 431X006

-22 CTS Compression x FNPT

## SUBMITTAL INFORMATION

- Manufactured in compliance with ANSI/AWWA C800 (latest revision)
- Brass components in contact with potable water conform to ASTM B584, UNS C89833 (latest revision) and identified with "NL"
- Brass components not in contact with potable water conform to ASTM B62 and ASTM B584, UNS C83600 -85-5-5-5 (latest revision)
- Cast iron components conforms to ASTM A126 Class B or ASTM A159 Grade 2500 (latest revision) and coated with black dip
- Designed to provide proper meter spacing for ease of installation
- Large wrench flats provided for proper installation
- Insert stiffeners required on all flexible plastic connections