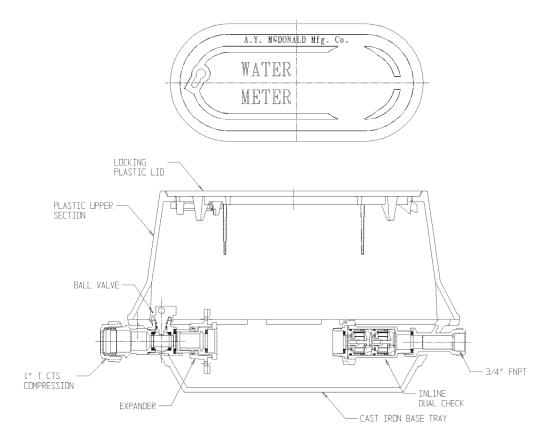

## NL YOKE & LONGBOX ASSY – 776P208BCTG 432X800X308

#### T CTS Compression x FNPT

### SUBMITTAL INFORMATION

- Manufactured in compliance with ANSI/AWWA C800 (latest revision)
- Brass components in contact with potable water conform to ASTM B584, UNS C89833 (latest revision) and identified with "NL"
- Brass components not in contact with potable water conform to ASTM B62 and ASTM B584, UNS C83600 -85-5-5-5 (latest revision)
- Cast iron components conforms to ASTM A126 Class B or ASTM A159 Grade 2500 (latest revision) and coated with black dip
- Designed to provide proper meter spacing for ease of installation
- Large wrench flats provided for proper installation
- Insert stiffener required on all flexible plastic connections