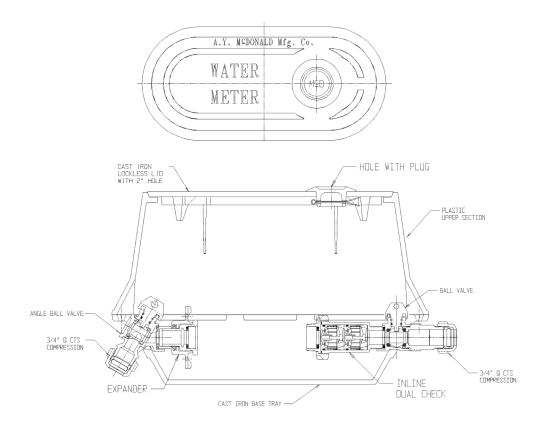

## NL YOKE & LONGBOX ASSEMBLY – 776P208ABQQ 337

#### Q CTS Compression x Q CTS Compression

### SUBMITTAL INFORMATION

- Manufactured in compliance with ANSI/AWWA C800 (latest revision)
- Brass components in contact with potable water conform to ASTM B584, UNS C89833 (latest revision) and identified with "NL"
- Brass components not in contact with potable water conform to ASTM B62 and ASTM B584, UNS C83600 -85-5-5-5 (latest revision)
- Cast iron components conforms to ASTM A126 Class B or ASTM A159 Grade 2500 (latest revision) and coated with black dip
- Designed to provide proper meter spacing for ease of installation
- Large wrench flats provided for proper installation
- Insert stiffeners required on all flexible plastic connections