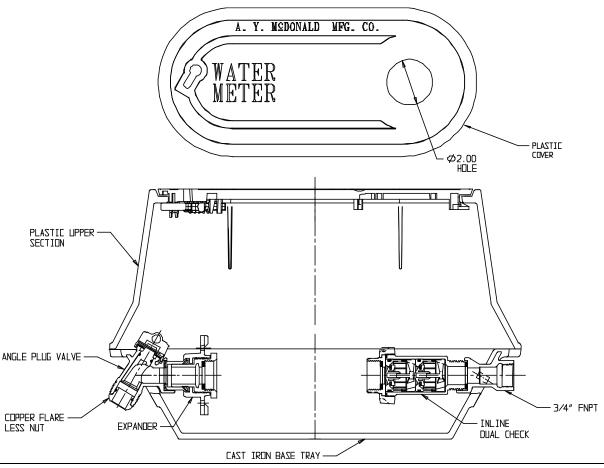

## SUBMITTAL DATA SHEET

NL YOKE & LONGBOX ASSEMBLY - 776P208LCHG 333x800

Copper Flare Less Flare Nut x FNPT

## **SUBMITTAL INFORMATION**

- Manufactured in compliance with ANSI/AWWA C800 (latest revision)
- Brass components in contact with potable water conform to ASTM B584, UNS C89833 (latest revision) and identified with "NL"
- Brass components not in contact with potable water conform to ASTM B62 and ASTM B584, UNS C83600 -85-5-5-5 (latest revision)
- Cast iron components conforms to ASTM A126 Class B or ASTM A159 Grade 2500 (latest revision) and coated with black dip
- Designed to provide proper meter spacing for ease of installation
- Large wrench flats provided for proper installation